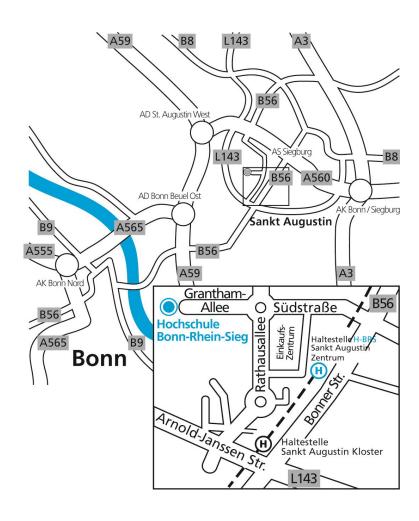

# By public transport

From **Bonn** central station, take underground line 66 towards Siegburg. Your stop is **Sankt Augustin Zentrum/ Hochschule Bonn-Rhein-Sieg**. Walk over the footbridge. Then go straight ahead across the square between the shops, and follow the signs until you get to Grantham-Allee.

From **Cologne** central station, you can take either the train towards Siegen or the twice-hourly tram line 12. In either case, your stop is **Siegburg Bahnhof** (written as Siegburg Bf. on the signs).
There you change to tram line 66 towards
Königswinter/Bad Honnef, and stay on it until you get to **Sankt Augustin Zentrum/ Hochschule Bonn-Rhein-Sieg**. Then go straight ahead across the square between the shops, and follow the signs until you get to Grantham-Allee.

#### By car

From **Cologne** or **Bonn**, take the A560 towards Siegburg, and take the Sankt Augustin/Much exit. After the exit turn left towards Sankt Augustin Zentrum and follow this road for about 2 km until you get to a roundabout. Turn right into Grantham-Allee.

# Address of the university building

Hochschule Bonn-Rhein-Sieg Grantham-Allee 20 53757 Sankt Augustin